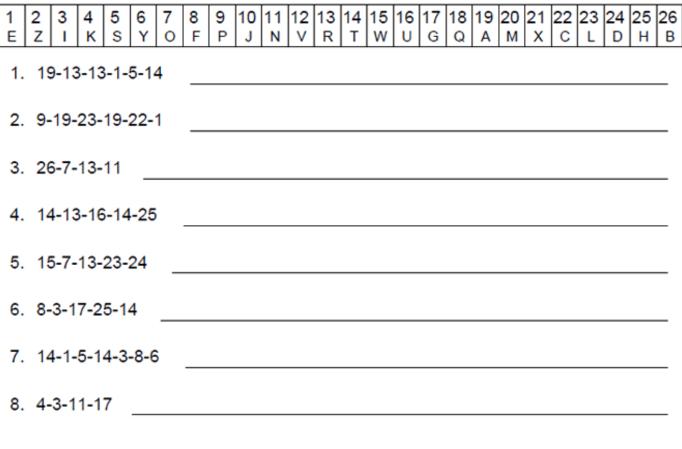

# Born to Be King

Jesus answered, "You are right in saying I am a king. In fact, for this reason I was born, and for this I came into the world, to testify to the truth." John 18:37 (NIV)

Each number represents a letter of the alphabet. Substitute the correct letter for the numbers to reveal the coded words.

۱ ، ,

| WORLD | BORN    | KING  | PALACE |
|-------|---------|-------|--------|
| FIGHT | TESTIFY | TRUTH | ARREST |