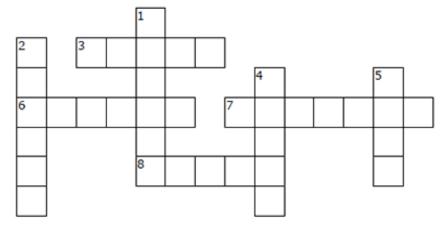

### ACROSS

- 3. The earth or universe
- 6. To make an effort to hear something
- 7. An area or territory ruled by king or queen
- A statement proven to be or accepted as accurate or factual

#### DOWN

- 1. To capture and hold under the authority of law
- 2. Where a king or queen lives
- To battle, quarrel, or argue; a conflict between two or more people
- 5. Brought into life by birth

| ARREST | LISTEN | FIGHT   | BORN  |
|--------|--------|---------|-------|
| WORLD  | PALACE | KINGDOM | TRUTH |